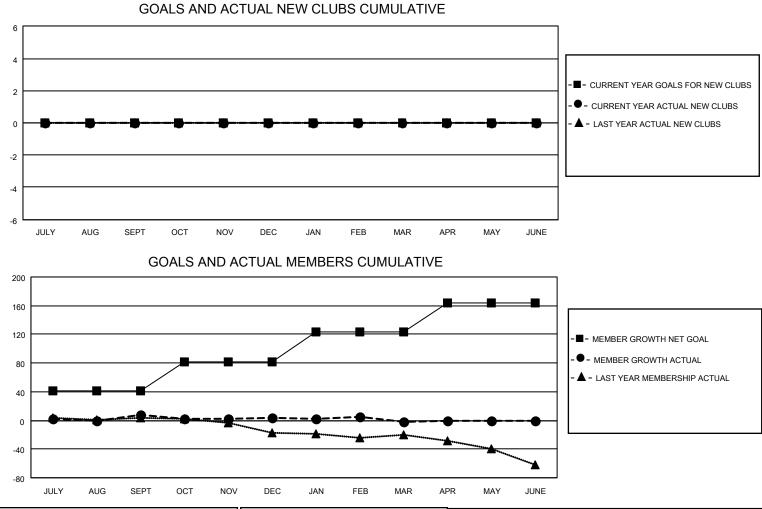

## LOCATION AUSTRALIA

District 201C1

Results as of: 3/31/2023

| Clubs                 |               |           |               | Members               |                        |                         |                                                    |
|-----------------------|---------------|-----------|---------------|-----------------------|------------------------|-------------------------|----------------------------------------------------|
| RESULTS FOR 2022-2023 |               |           |               | RESULTS FOR 2022-2023 |                        |                         |                                                    |
| QUARTER               | NEW CLUB GOAL | NEW CLUBS | DROPPED CLUBS | QUARTER               | BER GROWTH NET<br>GOAL | MEMBER GROWTH<br>ACTUAL | DROPPED<br>MEMBERS ACTUAL<br>(including transfers) |
| JULY/AUG/SEPT         | 0             | 0         | 0             | JULY/AUG/SEPT         | 41                     | 37                      | 25                                                 |
| OCT/NOV/DEC           | 0             | 0         | 0             | OCT/NOV/DEC           | 41                     | 30                      | 33                                                 |
| JAN/FEB/MAR           | 0             | 0         | 0             | JAN/FEB/MAR           | 41                     | 37                      | 40                                                 |
| APR/MAY/JUNE          | 0             | 0         | 0             | APR/MAY/JUNE          | 41                     | 0                       | 0                                                  |